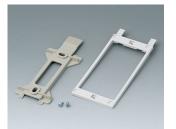

B1350048 Wall suspension elements ABS (UL 94 HB) pebble gray RAL 7032

B1360048 Wall suspension elements ABS (UL 94 HB) pebble gray RAL 7032