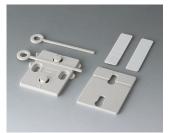

#### Select Versions

A9204108 Wall mounting brackets PA 6 pebble gray RAL 7032

A9305017 Wall suspension elements ASA+PC (UL 94 V-0) off-white RAL 9002

A9305019 Wall suspension elements ASA+PC (UL 94 V-0) black RAL 9005