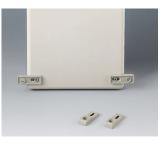

B1350048 Wall suspension elements ABS (UL 94 HB) pebble gray RAL 7032

B1360048 Wall suspension elements ABS (UL 94 HB) pebble gray RAL 7032

#### Accessory

Adhesive foil holder

Subject to technical modification without notice. © by OKW Gehäusesysteme, Buchen/Germany.