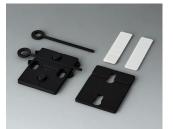

B1350048 Wall suspension elements ABS (UL 94 HB) pebble gray RAL 7032

B1360048 Wall suspension elements ABS (UL 94 HB) pebble gray RAL 7032