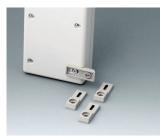

# WALL MOUNTING

Universal wall suspension elements or wall-mounting brackets for external wall mounting of our small plastic enclosures.

## WALL MOUNTING

#### Accessory

Adhesive foil holder

Subject to technical modification without notice. © by OKW Gehäusesysteme, Buchen/Germany.