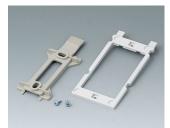

#### Select Versions

A9204108 Wall mounting brackets PA 6 pebble gray RAL 7032

A9305017 Wall suspension elements ASA+PC (UL 94 V-0) off-white RAL 9002

A9305019 Wall suspension elements ASA+PC (UL 94 V-0) black RAL 9005