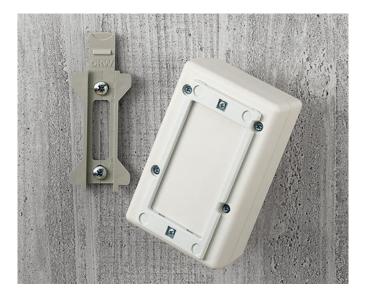

# WALL MOUNTING

Universal wall suspension elements or wall-mounting brackets for external wall mounting of our small plastic enclosures.

#### Select Versions

A9204108 Wall mounting brackets PA 6 pebble gray RAL 7032

A9305017 Wall suspension elements ASA+PC (UL 94 V-0) off-white RAL 9002

A9305019 Wall suspension elements ASA+PC (UL 94 V-0) black RAL 9005