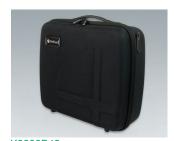

#### **Select Versions**

K0300B10 Carry case 310 without handle

black 8.90"x5.59"x3.62"

K0300B12 Carry case 310 with foam insert

black 8.90"x5.59"x3.62"

Carry case 310 with drawer compartment and divider

black 8.90"x5.59"x3.62"

K0300B20 Carry case 320 with handle

black 11.57"x9.45"x4.21"

K0300B22 Carry case 320 with foam insert set

black 11.57"x9.45"x4.21"

K0300B23 Carry case 320 with compartment and dividers

black 11.57"x9.45"x4.21"

K0300B30 Carry case 330 with handle

black 14.17"x10.43"x5.71"

Carry case 330 with foam insert set

black 14.17"x10.43"x5.71"

K0300B33 Carry case 330 with compartments and dividers

black 14.17"x10.43"x5.71"

K0300B40 Carry case 340 with handle

black 16.14"x14.37"x5.91"

K0300B42 Carry case 340 with foam insert set

black 16.14"x14.37"x5.91"

K0300B43 Carry case 340 with compartments and dividers

black 16.14"x14.37"x5.91"