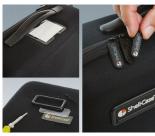

- The carry cases consist of coated thermoformed shells for a high-quality look and feel
- · Robust and durable yet light in weight, they offer easy and comfortable handling
- They can be flexibly adapted: movable and upholstered partitions with Velcro fastening for practical divisions, standardised foam inserts with a grid for individual customisation, optional Velcro pouches in a modular assembly system for easy fixing to put the interior of the cases in order
- Integrated drawer compartments are ideal for operating instructions, documents and the like everything has its place and is safely stored
- The carry cases can be fitted with logos or nameplates for your company branding (business card compartment, logo window, zipper)