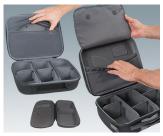

- The carry cases consist of coated thermoformed shells for a high-quality look and feel
- · Robust and durable yet light in weight, they offer easy and comfortable handling
- They can be flexibly adapted: movable and upholstered partitions with Velcro fastening for practical divisions, standardised foam inserts with a grid for individual customisation, optional Velcro pouches in a modular assembly system for easy fixing to put the interior of the cases in order
- Integrated drawer compartments are ideal for operating instructions, documents and the like everything has its place and is safely stored
- The carry cases can be fitted with logos or nameplates for your company branding (business card compartment, logo window, zipper)