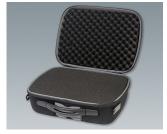

#### **Select Versions**

K0300B10 Carry case 310 without handle

black 8.90"x5.59"x3.62"

K0300B12 Carry case 310 with foam insert

black 8.90"x5.59"x3.62"

Carry case 310 with drawer compartment and divider

black 8.90"x5.59"x3.62"

K0300B20 Carry case 320 with handle

black 11.57"x9.45"x4.21"

K0300B22 Carry case 320 with foam insert set

black 11.57"x9.45"x4.21"

K0300B23 Carry case 320 with compartment and dividers

black 11.57"x9.45"x4.21"

K0300B30 Carry case 330 with handle

black 14.17"x10.43"x5.71"

Carry case 330 with foam insert set

black 14.17"x10.43"x5.71"

K0300B33 Carry case 330 with compartments and dividers

black 14.17"x10.43"x5.71"

K0300B40 Carry case 340 with handle

black 16.14"x14.37"x5.91"

K0300B42 Carry case 340 with foam insert set

black 16.14"x14.37"x5.91"

K0300B43 Carry case 340 with compartments and dividers

black 16.14"x14.37"x5.91"