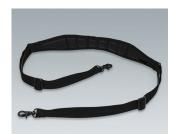

### Accessory to complete

K0300012 Shoulder strap 330 / 340 black 62.99"x2.17"x0.20"

Pouch (small) 330 / 340 gray 6.69"x4.72"x2.17"

K0300018 Pouch (transparent) 330 / 340 gray 6.69"x4.72"x2.17"

K0300020 Pouch (double-size) 330 / 340 gray 6.69"x8.66"x2.17"