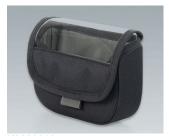

### Accessory to complete

K0300012 Shoulder strap 330 / 340 black 62.99"x2.17"x0.20"

Pouch (small) 330 / 340 gray 6.69"x4.72"x2.17"

K0300018 Pouch (transparent) 330 / 340 gray 6.69"x4.72"x2.17"

K0300020 Pouch (double-size) 330 / 340 gray 6.69"x8.66"x2.17"