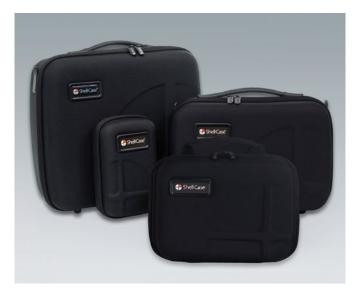

### **CARRY CASES**

The 300 series of carry cases has a modern design and offers reliable protection for your valuable equipment and accessories. They are available in 4 sizes. The choice is yours: carry cases empty or as sets with optional components for the individual partitioning of the interior according to your own requirements.

#### **Select Versions**

K0300B10 Carry case 310 without handle

black 8.90"x5.59"x3.62"

K0300B12 Carry case 310 with foam insert

black 8.90"x5.59"x3.62"

Carry case 310 with drawer compartment and divider

black 8.90"x5.59"x3.62"

K0300B20 Carry case 320 with handle

black 11.57"x9.45"x4.21"

K0300B22 Carry case 320 with foam insert set

black 11.57"x9.45"x4.21"

K0300B23 Carry case 320 with compartment and dividers

black 11.57"x9.45"x4.21"

K0300B30 Carry case 330 with handle

black 14.17"x10.43"x5.71"

Carry case 330 with foam insert set

black 14.17"x10.43"x5.71"

K0300B33 Carry case 330 with compartments and dividers

black 14.17"x10.43"x5.71"

K0300B40 Carry case 340 with handle

black 16.14"x14.37"x5.91"

K0300B42 Carry case 340 with foam insert set

black 16.14"x14.37"x5.91"

K0300B43 Carry case 340 with compartments and dividers

black 16.14"x14.37"x5.91"