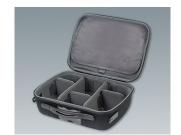

- The carry cases consist of coated thermoformed shells for a high-quality look and feel
- · Robust and durable yet light in weight, they offer easy and comfortable handling
- They can be flexibly adapted: movable and upholstered partitions with Velcro fastening for practical divisions, standardised foam inserts with a grid for individual customisation, optional Velcro pouches in a modular assembly system for easy fixing to put the interior of the cases in order
- Integrated drawer compartments are ideal for operating instructions, documents and the like everything has its place and is safely stored
- The carry cases can be fitted with logos or nameplates for your company branding (business card compartment, logo window, zipper)