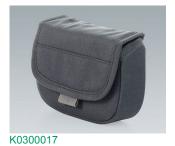

### Accessory to complete

K0300012 Shoulder strap 330 / 340 black 62.99"x2.17"x0.20"

Pouch (small) 330 / 340 gray 6.69"x4.72"x2.17"

K0300018 Pouch (transparent) 330 / 340 gray 6.69"x4.72"x2.17"

K0300020 Pouch (double-size) 330 / 340 gray 6.69"x8.66"x2.17"