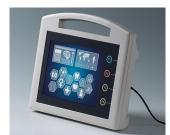

## **INPUT SYSTEMS**

Through our cooperation with the well-known manufacturers HOFFMANN & KRIPPNER and TES FRONTDESIGN, we are able to offer a complete range of solutions, e.g. for remote control units, machine control systems, medical equipment (disinfected applications), electrical household appliances and peripheral equipment etc.

High-quality materials, adapted to the application fields, ensure a high utility value as well as safe and reliable use.

- **Membrane keyboards:** Membrane keyboards with/without metal domes for tactile response, with/without integrated LEDs, various key forms and types of embossing, flexible connection systems, with/without RFI-EMI shielding, individually printed, combination of display and touch elements etc.
- · Touchscreens: Complete, modular systems
- · Installation: Bonding of membrane keypads and touchscreens