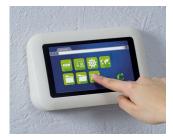

## **INPUT SYSTEMS**

Through our cooperation with the well-known manufacturers HOFFMANN & KRIPPNER and TES FRONTDESIGN, we are able to offer a complete range of solutions, e.g. for remote control units, machine control systems, medical equipment (disinfected applications), electrical household appliances and peripheral equipment etc.

High-quality materials, adapted to the application fields, ensure a high utility value as well as safe and reliable use.

- **Membrane keyboards:** Membrane keyboards with/without metal domes for tactile response, with/without integrated LEDs, various key forms and types of embossing, flexible connection systems, with/without RFI-EMI shielding, individually printed, combination of display and touch elements etc.
- · Touchscreens: Complete, modular systems
- · Installation: Bonding of membrane keypads and touchscreens