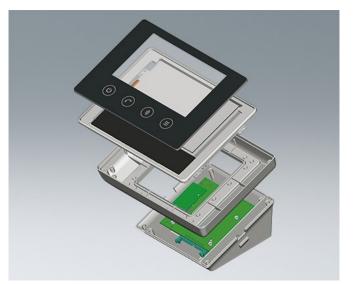

## **INPUT SYSTEMS**

Through our cooperation with the well-known manufacturers HOFFMANN & KRIPPNER and TES FRONTDESIGN, we are able to offer a complete range of solutions, e.g. for remote control units, machine control systems, medical equipment (disinfected applications), electrical household appliances and peripheral equipment etc.

High-quality materials, adapted to the application fields, ensure a high utility value as well as safe and reliable use.

- **Membrane keyboards:** Membrane keyboards with/without metal domes for tactile response, with/without integrated LEDs, various key forms and types of embossing, flexible connection systems, with/without RFI-EMI shielding, individually printed, combination of display and touch elements etc.
- · Touchscreens: Complete, modular systems
- · Installation: Bonding of membrane keypads and touchscreens