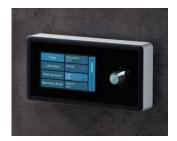

## **INPUT SYSTEMS**

Through our cooperation with the well-known manufacturers HOFFMANN & KRIPPNER and TES FRONTDESIGN, we are able to offer a complete range of solutions, e.g. for remote control units, machine control systems, medical equipment (disinfected applications), electrical household appliances and peripheral equipment etc.

High-quality materials, adapted to the application fields, ensure a high utility value as well as safe and reliable use.

- **Membrane keyboards:** Membrane keyboards with/without metal domes for tactile response, with/without integrated LEDs, various key forms and types of embossing, flexible connection systems, with/without RFI-EMI shielding, individually printed, combination of display and touch elements etc.
- · Touchscreens: Complete, modular systems
- · Installation: Bonding of membrane keypads and touchscreens