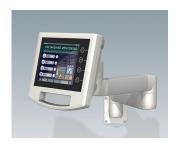

## **INPUT SYSTEMS**

Through our cooperation with the well-known manufacturers HOFFMANN & KRIPPNER and TES FRONTDESIGN, we are able to offer a complete range of solutions, e.g. for remote control units, machine control systems, medical equipment (disinfected applications), electrical household appliances and peripheral equipment etc.

High-quality materials, adapted to the application fields, ensure a high utility value as well as safe and reliable use.

- **Membrane keyboards:** Membrane keyboards with/without metal domes for tactile response, with/without integrated LEDs, various key forms and types of embossing, flexible connection systems, with/without RFI-EMI shielding, individually printed, combination of display and touch elements etc.
- · Touchscreens: Complete, modular systems
- · Installation: Bonding of membrane keypads and touchscreens