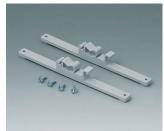

## HOLDING DEVICES

- Fastening element for DIN rails in accordance with DIN EN 60715 TH35 and G32
- Holding clamp for round tubes up to ø 1.260" / equipment rails DIN EN ISO 19054

## Select Versions

B1300017 Fastening element for DIN-Rails PA 6 off-white RAL 9002

B1300019 Fastening element for DIN-Rails PA 6 black RAL 9005

B4308237 Holding clamps PA 6 off-white RAL 9002

B4308238 Holding clamps PA 6 lava