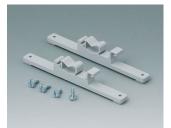

## HOLDING DEVICES

- Fastening element for DIN rails in accordance with DIN EN 60715 TH35 and G32
- Holding clamp for round tubes up to ø 1.260" / equipment rails DIN EN ISO 19054

## Select Versions

B1300017 Fastening element for DIN-Rails PA 6 off-white RAL 9002

B1300019 Fastening element for DIN-Rails PA 6 black RAL 9005

B4308237 Holding clamps PA 6 off-white RAL 9002

B4308238 Holding clamps PA 6 lava