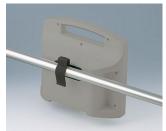

## HOLDING DEVICES

- Fastening element for DIN rails in accordance with DIN EN 60715 TH35 and G32
- Holding clamp for round tubes up to ø 1.260" / equipment rails DIN EN ISO 19054

## Select Versions

B1300017 Fastening element for DIN-Rails PA 6 off-white RAL 9002

B1300019 Fastening element for DIN-Rails PA 6 black RAL 9005

B4308237 Holding clamps PA 6 off-white RAL 9002

B4308238 Holding clamps PA 6 lava