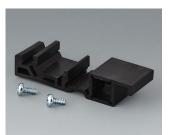

## Select Versions

B1300017 Fastening element for DIN-Rails PA 6 off-white RAL 9002

B1300019 Fastening element for DIN-Rails PA 6 black RAL 9005

B4308237 Holding clamps PA 6 off-white RAL 9002

B4308238 Holding clamps PA 6 lava

B6811751 DIN rail adapter PA 66 (UL 94 V-0) black RAL 9005

C2201088 Fastening elements to DIN-Rails PA 6 light gray RAL 7035

C2203128 Fastening elements to DIN-Rails PA 6 light gray RAL 7035

C2204168 Fastening elements to DIN-Rails PA 6 light gray RAL 7035