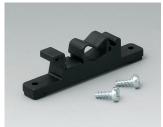

## Select Versions

B1300017 Fastening element for DIN-Rails PA 6 off-white RAL 9002

B1300019 Fastening element for DIN-Rails PA 6 black RAL 9005

B4308237 Holding clamps PA 6 off-white RAL 9002

B4308238 Holding clamps PA 6 lava

B6811751 DIN rail adapter PA 66 (UL 94 V-0) black RAL 9005

C2201088 Fastening elements to DIN-Rails PA 6 light gray RAL 7035

C2203128 Fastening elements to DIN-Rails PA 6 light gray RAL 7035

C2204168 Fastening elements to DIN-Rails PA 6 light gray RAL 7035