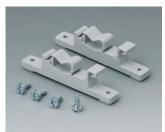

## Select Versions

B1300017 Fastening element for DIN-Rails PA 6 off-white RAL 9002

B1300019 Fastening element for DIN-Rails PA 6 black RAL 9005

B4308237 Holding clamps PA 6 off-white RAL 9002

B4308238 Holding clamps PA 6 lava

B6811751 DIN rail adapter PA 66 (UL 94 V-0) black RAL 9005

C2201088 Fastening elements to DIN-Rails PA 6 light gray RAL 7035

C2203128 Fastening elements to DIN-Rails PA 6 light gray RAL 7035

C2204168 Fastening elements to DIN-Rails PA 6 light gray RAL 7035