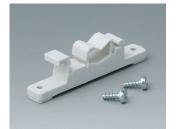

## Select Versions

B1300017 Fastening element for DIN-Rails PA 6 off-white RAL 9002

B1300019 Fastening element for DIN-Rails PA 6 black RAL 9005

B4308237 Holding clamps PA 6 off-white RAL 9002

B4308238 Holding clamps PA 6 lava

B6811751 DIN rail adapter PA 66 (UL 94 V-0) black RAL 9005

C2201088 Fastening elements to DIN-Rails PA 6 light gray RAL 7035

C2203128 Fastening elements to DIN-Rails PA 6 light gray RAL 7035

C2204168 Fastening elements to DIN-Rails PA 6 light gray RAL 7035