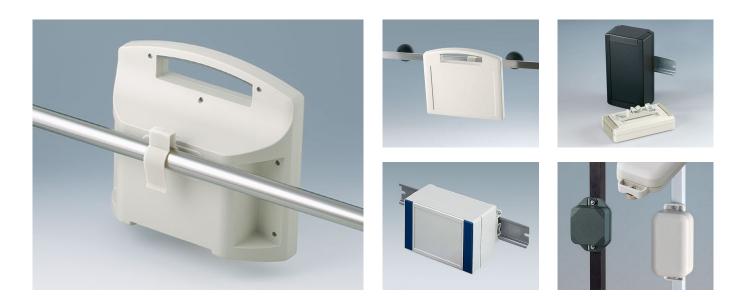

## HOLDING DEVICES

- Fastening element for DIN rails in accordance with DIN EN 60715 TH35 and G32
- Holding clamp for round tubes up to ø 1.260" / equipment rails DIN EN ISO 19054

## HOLDING DEVICES

## Select Versions

B1300017 Fastening element for DIN-Rails PA 6 off-white RAL 9002

B1300019 Fastening element for DIN-Rails PA 6 black RAL 9005

B4308237 Holding clamps PA 6 off-white RAL 9002

B4308238 Holding clamps PA 6 lava

B6811751 DIN rail adapter PA 66 (UL 94 V-0) black RAL 9005

C2201088 Fastening elements to DIN-Rails PA 6 light gray RAL 7035

C2203128 Fastening elements to DIN-Rails PA 6 light gray RAL 7035

C2204168 Fastening elements to DIN-Rails PA 6 light gray RAL 7035