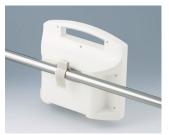

## HOLDING DEVICES

- Fastening element for DIN rails in accordance with DIN EN 60715 TH35 and G32
- Holding clamp for round tubes up to ø 1.260" / equipment rails DIN EN ISO 19054

## Select Versions

B1300017 Fastening element for DIN-Rails PA 6 off-white RAL 9002

B1300019 Fastening element for DIN-Rails PA 6 black RAL 9005

B4308237 Holding clamps PA 6 off-white RAL 9002

B4308238 Holding clamps PA 6 lava