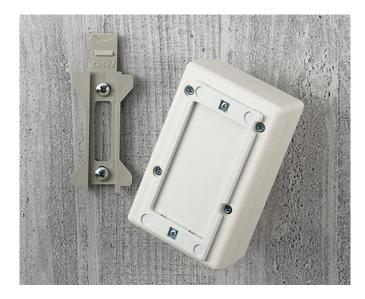

# WALL MOUNTING

Universal wall suspension elements or wall-mounting brackets for external wall mounting of our small plastic enclosures.

### Select Versions

A9204108 Wall mounting brackets PA 6 pebble gray RAL 7032

A9305017 Wall suspension elements ASA+PC (UL 94 V-0) off-white RAL 9002

A9305019 Wall suspension elements ASA+PC (UL 94 V-0) black RAL 9005

B1350048 Wall suspension elements ABS (UL 94 HB) pebble gray RAL 7032

B1360048 Wall suspension elements ABS (UL 94 HB) pebble gray RAL 7032