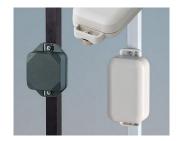

# WALL MOUNTING

Universal wall suspension elements or wall-mounting brackets for external wall mounting of our small plastic enclosures.

### Select Versions

A9204108 Wall mounting brackets PA 6 pebble gray RAL 7032

A9305017 Wall suspension elements ASA+PC (UL 94 V-0) off-white RAL 9002

A9305019 Wall suspension elements ASA+PC (UL 94 V-0) black RAL 9005

B1350048 Wall suspension elements ABS (UL 94 HB) pebble gray RAL 7032

B1360048 Wall suspension elements ABS (UL 94 HB) pebble gray RAL 7032