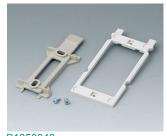

B1350048 Wall suspension elements ABS (UL 94 HB) pebble gray RAL 7032

B1360048 Wall suspension elements ABS (UL 94 HB) pebble gray RAL 7032