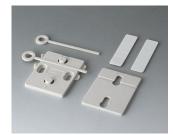

### Select Versions

A9204108 Wall mounting brackets PA 6 pebble gray RAL 7032

A9305017 Wall suspension elements ASA+PC (UL 94 V-0) off-white RAL 9002

A9305019 Wall suspension elements ASA+PC (UL 94 V-0) black RAL 9005