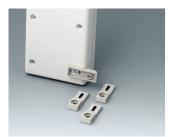

# WALL MOUNTING

Universal wall suspension elements or wall-mounting brackets for external wall mounting of our small plastic enclosures.

### Select Versions

A9204108 Wall mounting brackets PA 6 pebble gray RAL 7032

A9305017 Wall suspension elements ASA+PC (UL 94 V-0) off-white RAL 9002

A9305019 Wall suspension elements ASA+PC (UL 94 V-0) black RAL 9005

B1350048 Wall suspension elements ABS (UL 94 HB) pebble gray RAL 7032

B1360048 Wall suspension elements ABS (UL 94 HB) pebble gray RAL 7032