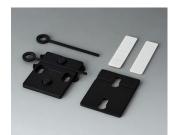

B1350048 Wall suspension elements ABS (UL 94 HB) pebble gray RAL 7032

B1360048 Wall suspension elements ABS (UL 94 HB) pebble gray RAL 7032