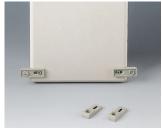

### Select Versions

A9204108 Wall mounting brackets PA 6 pebble gray RAL 7032

A9305017 Wall suspension elements ASA+PC (UL 94 V-0) off-white RAL 9002

A9305019 Wall suspension elements ASA+PC (UL 94 V-0) black RAL 9005

B1350048 Wall suspension elements ABS (UL 94 HB) pebble gray RAL 7032

B1360048 Wall suspension elements ABS (UL 94 HB) pebble gray RAL 7032