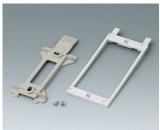

### Select Versions

A9204108 Wall mounting brackets PA 6 pebble gray RAL 7032

A9305017 Wall suspension elements ASA+PC (UL 94 V-0) off-white RAL 9002

A9305019 Wall suspension elements ASA+PC (UL 94 V-0) black RAL 9005