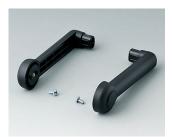

## Select Versions

A9300015 Side arm kit PA 6 (UL 94 HB) black RAL 9005

A9300016 Side arm kit PA 6 off-white RAL 9002

A9300017 Side arm kit PA 6 off-white RAL 9002

A9300018 Side arm kit PA 6 pebble gray RAL 7032