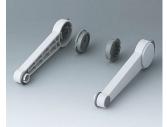

## HANDLE BAR, BAIL ARM

Tilt and swivel carry handle bars made of plastic. With matching anodized aluminum profile, cut to the correct width for your enclosure, and supplied as a separate component.

## HANDLE BAR, BAIL ARM

## Select Versions

A9300015 Side arm kit PA 6 (UL 94 HB) black RAL 9005

A9300016 Side arm kit PA 6 off-white RAL 9002

A9300017 Side arm kit PA 6 off-white RAL 9002

A9300018 Side arm kit PA 6 pebble gray RAL 7032

A9300522 Side arm kit PA 6 (UL 94 HB) black RAL 9005

A9300722 Side arm kit PA 6 off-white RAL 9002

A9300822 Side arm kit PA 6 light gray RAL 7035

Subject to technical modification without notice. © by OKW Gehäusesysteme, Buchen/Germany.