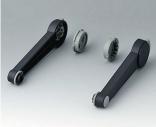

## HANDLE BAR, BAIL ARM

Tilt and swivel carry handle bars made of plastic. With matching anodized aluminum profile, cut to the correct width for your enclosure, and supplied as a separate component.

## Select Versions

A9300015 Side arm kit PA 6 (UL 94 HB) black RAL 9005

A9300016 Side arm kit PA 6 off-white RAL 9002

A9300017 Side arm kit PA 6 off-white RAL 9002

A9300018 Side arm kit PA 6 pebble gray RAL 7032