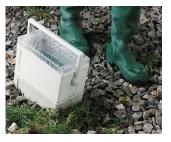

## HANDLE BAR, BAIL ARM

Tilt and swivel carry handle bars made of plastic. With matching anodized aluminum profile, cut to the correct width for your enclosure, and supplied as a separate component.

## HANDLE BAR, BAIL ARM