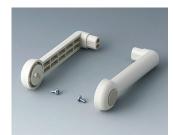

A9300522 Side arm kit PA 6 (UL 94 HB) black RAL 9005

A9300722 Side arm kit PA 6 off-white RAL 9002

A9300822 Side arm kit PA 6 light gray RAL 7035

Subject to technical modification without notice. © by OKW Gehäusesysteme, Buchen/Germany.