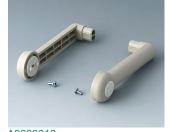

## HANDLE BAR, BAIL ARM

Tilt and swivel carry handle bars made of plastic. With matching anodized aluminum profile, cut to the correct width for your enclosure, and supplied as a separate component.

A9300522 Side arm kit PA 6 (UL 94 HB) black RAL 9005

A9300722 Side arm kit PA 6 off-white RAL 9002

A9300822 Side arm kit PA 6 light gray RAL 7035

Subject to technical modification without notice. © by OKW Gehäusesysteme, Buchen/Germany.