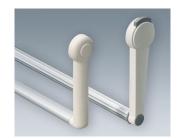

## HANDLE BAR, BAIL ARM

Tilt and swivel carry handle bars made of plastic. With matching anodized aluminum profile, cut to the correct width for your enclosure, and supplied as a separate component.

## HANDLE BAR, BAIL ARM

## Select Versions

A9300015 Side arm kit PA 6 (UL 94 HB) black RAL 9005

A9300016 Side arm kit PA 6 off-white RAL 9002

A9300017 Side arm kit PA 6 off-white RAL 9002

A9300018 Side arm kit PA 6 pebble gray RAL 7032

A9300522 Side arm kit PA 6 (UL 94 HB) black RAL 9005

A9300722 Side arm kit PA 6 off-white RAL 9002

A9300822 Side arm kit PA 6 light gray RAL 7035

Subject to technical modification without notice. © by OKW Gehäusesysteme, Buchen/Germany.