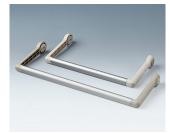

## HANDLE BAR, BAIL ARM

Tilt and swivel carry handle bars made of plastic. With matching anodized aluminum profile, cut to the correct width for your enclosure, and supplied as a separate component.

## HANDLE BAR, BAIL ARM