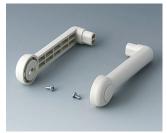

## HANDLE BAR, BAIL ARM

Tilt and swivel carry handle bars made of plastic. With matching anodized aluminum profile, cut to the correct width for your enclosure, and supplied as a separate component.

## Select Versions

A9300015 Side arm kit PA 6 (UL 94 HB) black RAL 9005

A9300016 Side arm kit PA 6 off-white RAL 9002

A9300017 Side arm kit PA 6 off-white RAL 9002

A9300018 Side arm kit PA 6 pebble gray RAL 7032