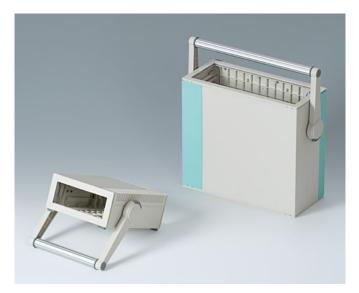

## HANDLE BAR, BAIL ARM

Tilt and swivel carry handle bars made of plastic. With matching anodized aluminum profile, cut to the correct width for your enclosure, and supplied as a separate component.

## HANDLE BAR, BAIL ARM