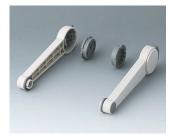

## HANDLE BAR, BAIL ARM

Tilt and swivel carry handle bars made of plastic. With matching anodized aluminum profile, cut to the correct width for your enclosure, and supplied as a separate component.

A9300522 Side arm kit PA 6 (UL 94 HB) black RAL 9005

A9300722 Side arm kit PA 6 off-white RAL 9002

A9300822 Side arm kit PA 6 light gray RAL 7035

Subject to technical modification without notice. © by OKW Gehäusesysteme, Buchen/Germany.