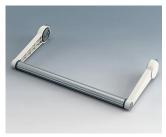

## HANDLE BAR, BAIL ARM

Tilt and swivel carry handle bars made of plastic. With matching anodized aluminum profile, cut to the correct width for your enclosure, and supplied as a separate component.

## HANDLE BAR, BAIL ARM