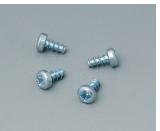

## SCREWS

Self-tapping screws are available for securing PCBs and mounting plates as well as components.

Installation instructions: Please note the different types of cross-head screws (PZ / PH) as well as the size of the screwdriver.

## Select Versions

A0304031 Self-tapping screws 0.087" x 0.197" (PZ1)

A0305031 Self-tapping screws 0.098" x 0.236" (PZ1)

A0306031 Self-tapping screws 0.118" x 0.236" (PZ1)

A0308031 Self-tapping screws 0.118" x 0.315" (PZ1)