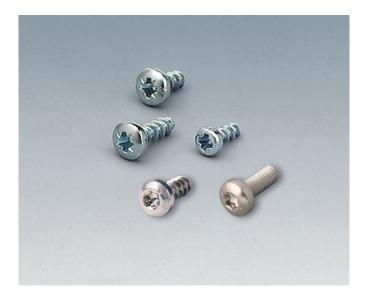

## SCREWS

Self-tapping screws are available for securing PCBs and mounting plates as well as components.

Installation instructions: Please note the different types of cross-head screws (PZ / PH) as well as the size of the screwdriver.

## Select Versions

A0304031 Self-tapping screws 0.087" x 0.197" (PZ1)

A0305031 Self-tapping screws 0.098" x 0.236" (PZ1)

A0306031 Self-tapping screws 0.118" x 0.236" (PZ1)

A0308031 Self-tapping screws 0.118" x 0.315" (PZ1)

## SCREWS

A0308132 Self-tapping screw 0.118" x 0.315" (T10) Stainless steel

A0325060 Self-tapping screw 0.098" x 0.236" (T8) Stainless steel

A0325080 Self-tapping screws 0.098" x 0.315" (PZ1)

A0330080 Screw M3 x 3.150" (T10) Stainless steel