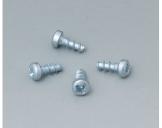

## SCREWS

Self-tapping screws are available for securing PCBs and mounting plates as well as components.

Installation instructions: Please note the different types of cross-head screws (PZ / PH) as well as the size of the screwdriver.

## Select Versions

A0304031 Self-tapping screws 0.087" x 0.197" (PZ1)

A0305031 Self-tapping screws 0.098" x 0.236" (PZ1)

A0306031 Self-tapping screws 0.118" x 0.236" (PZ1)

A0308031 Self-tapping screws 0.118" x 0.315" (PZ1)