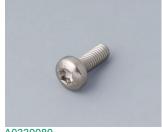

## SCREWS

A0308132 Self-tapping screw 0.118" x 0.315" (T10) Stainless steel

A0325060 Self-tapping screw 0.098" x 0.236" (T8) Stainless steel

A0325080 Self-tapping screws 0.098" x 0.315" (PZ1)

A0330080 Screw M3 x 3.150" (T10) Stainless steel