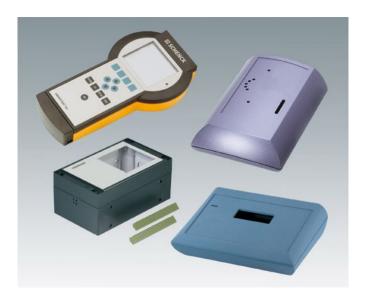

ement.

## · Lacquers in different degrees of lustre

According to your needs, from matt to glossy. Matt lacquers prevent undesirable light reflections, and glossy lacquers offer a refined, modern look.

Metallic lacquer and color tones

Finishes in a metallic look.

## Soft-Touch

Lacquer like artificial leather to improve the feel of your product. Soft-Touch lacquer gives your products a feel as soft as velvet, ensuring pleasantly reliable operation of handheld instruments, for example. NEW: transparent Soft-Touch lacquer.

## · Antibacterial paint

A special protective lacquer which prevents bacteria from settling and multiplying.

ESD conductive lacquer

Special lacquer in black to prevent electrostatic discharges.

We will be pleased to advise you on the technical options available.



















Subject to technical modification without notice. © by OKW Gehäusesysteme, Buchen/Germany.