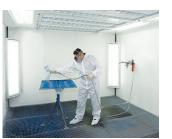

## **LACQUERING**

The colors can be produced in our own mixing unit according to RAL and in a wide range of Pantone shades. This guarantees consistent high quality and short delivery times. The colors can also be defined according to your sample or by arrangement.

## · Lacquers in different degrees of lustre

According to your needs, from matt to glossy. Matt lacquers prevent undesirable light reflections, and glossy lacquers offer a refined, modern look.

Metallic lacquer and color tones