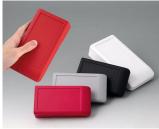

## · Lacquers in different degrees of lustre

According to your needs, from matt to glossy. Matt lacquers prevent undesirable light reflections, and glossy lacquers offer a refined, modern look.

Metallic lacquer and color tones

## Soft-Touch

Lacquer like artificial leather to improve the feel of your product. Soft-Touch lacquer gives your products a feel as soft as velvet, ensuring pleasantly reliable operation of handheld instruments, for example. NEW: transparent Soft-Touch lacquer.