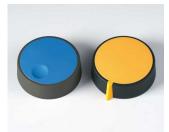

## **LACQUERING**

The colors can be produced in our own mixing unit according to RAL and in a wide range of Pantone shades. This guarantees consistent high quality and short delivery times. The colors can also be defined according to your sample or by arrangement.

## · Lacquers in different degrees of lustre

According to your needs, from matt to glossy. Matt lacquers prevent undesirable light reflections, and glossy lacquers offer a refined, modern look.

Metallic lacquer and color tones

Finishes in a metallic look.