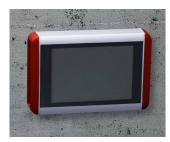

## · Lacquers in different degrees of lustre

According to your needs, from matt to glossy. Matt lacquers prevent undesirable light reflections, and glossy lacquers offer a refined, modern look.

Metallic lacquer and color tones

Finishes in a metallic look.