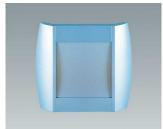

## · Lacquers in different degrees of lustre

According to your needs, from matt to glossy. Matt lacquers prevent undesirable light reflections, and glossy lacquers offer a refined, modern look.

Metallic lacquer and color tones

Finishes in a metallic look.