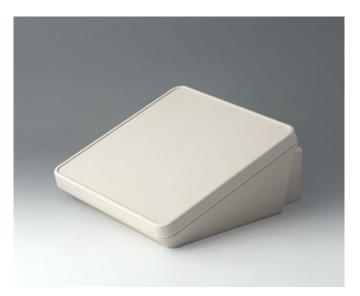

## B4422307

PROTEC 220, Vers. III

Modern three piece plastic enclosure with an ergonomically inclined operating panel. The deep cover included in the supply provides additional space in a separate area. Fastening pillars for PCBs and components in the top and bottom parts. Wall suspension element and sealing (to raise the protection class up to IP 65) included in the range of accessories. Hidden stainless steel assembly screws with secure Torx heads. Can also be used outdoors thanks to the high-quality material and the robust design.