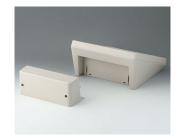

## B4422307

PROTEC 220, Vers. III

Modern three piece plastic enclosure with an ergonomically inclined operating panel. The deep cover included in the supply provides additional space in a separate area. Fastening pillars for PCBs and components in the top and bottom parts. Wall suspension element and sealing (to raise the protection class up to IP 65) included in the range of accessories. Hidden stainless steel assembly screws with secure Torx heads. Can also be used outdoors thanks to the high-quality material and the robust design.

## Supply

Top and bottom parts, deep cover, assembly kit including 4 self-adhesive rubber feet

Subject to technical modification without notice. © by OKW Gehäusesysteme, Buchen/Germany.