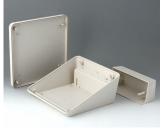

## B4422307

PROTEC 220, Vers. III

Modern three piece plastic enclosure with an ergonomically inclined operating panel. The deep cover included in the supply provides additional space in a separate area. Fastening pillars for PCBs and components in the top and bottom parts. Wall suspension element and sealing (to raise the protection class up to IP 65) included in the range of accessories. Hidden stainless steel assembly screws with secure Torx heads. Can also be used outdoors thanks to the high-quality material and the robust design.

## Supply

Top and bottom parts, deep cover, assembly kit including 4 self-adhesive rubber feet

Subject to technical modification without notice. © by OKW Gehäusesysteme, Buchen/Germany.