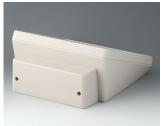

## B4422307

PROTEC 220, Vers. III

Modern three piece plastic enclosure with an ergonomically inclined operating panel. The deep cover included in the supply provides additional space in a separate area. Fastening pillars for PCBs and components in the top and bottom parts. Wall suspension element and sealing (to raise the protection class up to IP 65) included in the range of accessories. Hidden stainless steel assembly screws with secure Torx heads. Can also be used outdoors thanks to the high-quality material and the robust design.